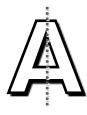

## **Reflective Symmetry: Part 1**

Name

Find the lines of symmetry in the capital letters. Write "none" if the letter is not symmetrical.

| Ref | lective | Symm       | etrv:      | <b>Part</b> | 2 |
|-----|---------|------------|------------|-------------|---|
|     |         | <b>-</b> , | <b></b> ,. |             |   |