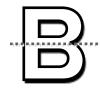

Name \_\_\_\_\_

Categorize the letters based on their lines of symmetry. Letters can appear in more than one category.

|   | Horizonal | Vertical | Both | None |
|---|-----------|----------|------|------|
| В |           | A        |      |      |
|   |           |          |      |      |
|   |           |          |      |      |
|   |           |          |      |      |
|   |           |          |      |      |
|   |           |          |      |      |
|   |           |          |      |      |