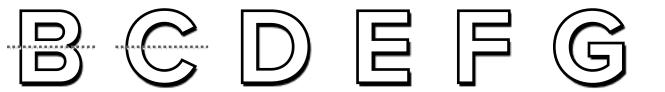

Name \_\_\_\_\_

Categorize the letters based on their lines of symmetry. Letters can appear in more than one category.

|   | Horizonal | Vertical | Both | None |
|---|-----------|----------|------|------|
| В |           | A        |      |      |
|   |           |          |      |      |
|   |           |          |      |      |
|   |           |          |      |      |
|   |           |          |      |      |
|   |           |          |      |      |
|   |           |          |      |      |

| F | G | J | L | N |
|---|---|---|---|---|
|   |   |   |   |   |
|   |   |   |   |   |

| P | Q | R | S | Z |
|---|---|---|---|---|
|   |   |   |   |   |
|   |   |   |   |   |

| Reflecting Letters: Part 3                                                      | Name |
|---------------------------------------------------------------------------------|------|
| Can you find words with either horizontal or vertical symmetry for each length? | ?    |
| 2 Letters                                                                       |      |
|                                                                                 |      |
|                                                                                 |      |
| 3 Letters                                                                       |      |
| DOE                                                                             |      |
|                                                                                 |      |
| 4 Letters                                                                       |      |
|                                                                                 |      |
|                                                                                 |      |
| 5 Letters                                                                       |      |
|                                                                                 |      |
|                                                                                 |      |
| 6 Letters                                                                       |      |
|                                                                                 |      |
|                                                                                 |      |
| Even Longer!?                                                                   |      |
|                                                                                 |      |